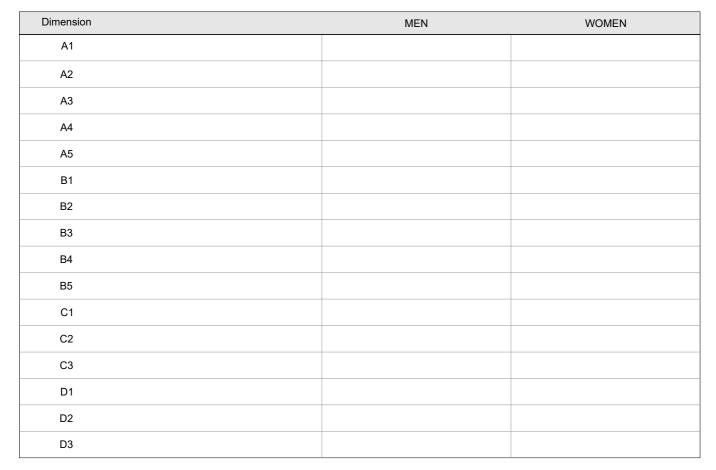

| GENERAL DIMENSIONS | DEGREES / m |
|--------------------|-------------|
| Length 1           |             |
| Length 2           |             |
| Width 1            |             |
| Width 2            |             |
| Angle 1            |             |
| Angle 2            |             |
| Angle 3            |             |
| Angle 4            |             |
| Diagonal 1         |             |
| Diagonal 2         |             |