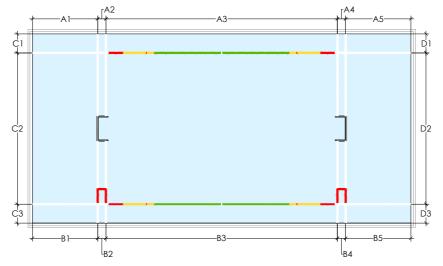

#### FR 8.1 - FIELD OF PLAY

FR 8.1 - The overall Field of Play will be 30.60m x 20.00m for men and 25.60m x 20.00m for women.

The distance between respective goal lines shall be 30.00 metres for games played by men and 25.00 metres for games played by women. The anchor point at the edge of the Field of Play shall be placed 30cm behind the front of the goal line. The width of the Field of Play shall be 20.00 metres. The depth of the water shall be consistently not less than 2.00 metres.