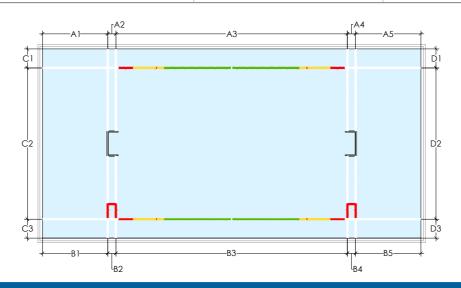

#### FR 7.2 - FIELD OF PLAY

FR 7.2 - The overall Field of Play will be  $30.60 \text{m} \times 20.00 \text{m}$  for men and  $25.60 \text{m} \times 20.00 \text{m}$  for women.

The distance between respective goal lines shall be 30.00 metres for games played by men and 25.00 metres for games played by women. The anchor point at the edge of the Field of Play shall be placed 30cm behind the front of the goal line. The width of the Field of Play shall be 20.00 metres. The depth of the water shall be consistently not less than 2.00 metres.

| Dimension | MEN | WOMEN |
|-----------|-----|-------|
| A1        |     |       |
| A2        |     |       |
| A3        |     |       |
| A4        |     |       |
| A5        |     |       |
| B1        |     |       |
| B2        |     |       |
| B3        |     |       |
| B4        |     |       |
| B5        |     |       |
| C1        |     |       |
| C2        |     |       |
| С3        |     |       |
| D1        |     |       |
| D2        |     |       |
| D3        |     |       |